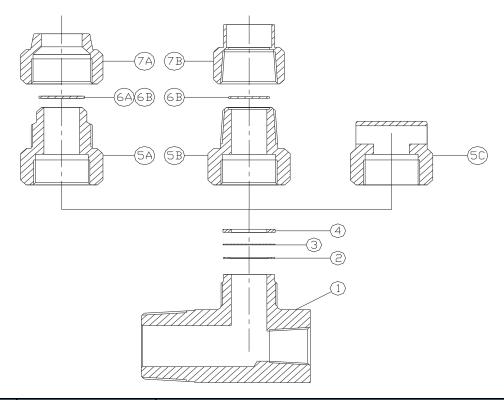

| ITEM NO. | PART NO.                                                                                                                  | DESCRIPTION                                                            |
|----------|---------------------------------------------------------------------------------------------------------------------------|------------------------------------------------------------------------|
| 1        | 9161X-1                                                                                                                   | RELIEF DEVICE BODY                                                     |
|          | 9160X-1                                                                                                                   | RELIEF DEVICE BODY                                                     |
| 2        | 9146-6C                                                                                                                   | COPPER WASHER                                                          |
| 3        | 9146-*                                                                                                                    | RUPTURE DISC NOTE: "*" = DISC CODE (See Disc Code Chart for Reference) |
| 4        | 9146-24Н                                                                                                                  | SHEAR RING                                                             |
| 5A       | 9146-25K                                                                                                                  | STANDARD ADAPTER                                                       |
|          | 9146-25U                                                                                                                  | RECESSED ADAPTER                                                       |
| 5B       | 9146-26U                                                                                                                  | 1"NPT STYLE ADAPTER                                                    |
| 5C       | 9146-20                                                                                                                   | DEFUSER CAP                                                            |
|          | NOTE: FOR FUSEBACKED ADAPTERS ADD "H" OR "J" TO END OF PART NO. "H" = 165 FUSEMETAL "J" = 212 FUSEMETAL EXAMPLE 9146-25KJ |                                                                        |
| 6A       | 9160-83                                                                                                                   | WEATHER MEMBRANE FOR 9146-25K ADAPTER                                  |
| 6B       | 9160-83F                                                                                                                  | WEATHER MEMBRANE FOR 9146-25U & 9146-26U ADAPTERS                      |
| 7A       | 9146-29                                                                                                                   | 1-1/8" FLARE NUT FOR 9146-25K AND 9146-25U ADAPTERS                    |
|          | 9146-29F                                                                                                                  | 1" FLARE NUT FOR 9146-25K AND 9146-25U ADAPTERS                        |
| 7B       | 9146-28                                                                                                                   | 1-1/8" WELD ON VENT TUBE NUT FOR 9146-26U ADAPTER                      |
|          | 9146-28F                                                                                                                  | 1" WELD ON VENT TUBE NUT FOR 9146-26U ADAPTER                          |

## ASSEMBLY INSTRUCTIONS:

- 1. Apply a small amount of Halocarbon 25-10M grease or compatible grease to 9146-24H shear ring and insert into adapter.
- 2. Insert rupture disc into adapter letter code down.
- 3. Lightly lubricate 9146-6C copper washer with Halocarbon 25-10M grease or compatible grease and place in adapter.
- 4. Invert the relief device body and screw on adapter assembly.
- 5. Torque adapter to 250 Ft/lbs.