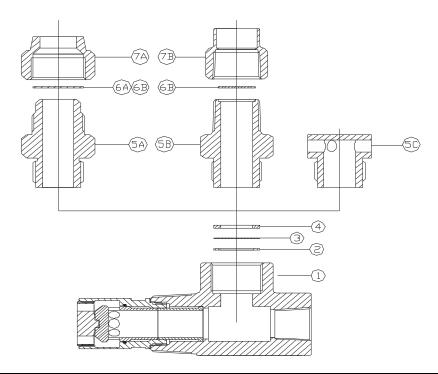

| ITEM NO. | PART NO.                                                                                                                  | DESCRIPTION                                                            |
|----------|---------------------------------------------------------------------------------------------------------------------------|------------------------------------------------------------------------|
| 1        | P8161X-1                                                                                                                  | RELIEF DEVICE BODY 1-1/2"NGT INLET X 3/4"NGT OUTLET                    |
|          | P8160X-1                                                                                                                  | RELIEF DEVICE BODY 1-1/2"NGT INLET X BLANK OUTLET                      |
| 2        | 9146-6C                                                                                                                   | COPPER WASHER                                                          |
| 3        | 9146-*                                                                                                                    | RUPTURE DISC NOTE: "*" = DISC CODE (See Disc Code Chart for Reference) |
| 4        | 9146-24H                                                                                                                  | SHEAR RING                                                             |
| 5A       | 9146-30K                                                                                                                  | STANDARD ADAPTER                                                       |
|          | 9146-30U                                                                                                                  | RECESSED ADAPTER                                                       |
| 5B       | 9146-27U                                                                                                                  | 1"NPT STYLE ADAPTER FOR WELD ON VENT TUBE                              |
| 5C       | 9146-21                                                                                                                   | DE-FUSER PLUG                                                          |
|          | NOTE: FOR FUSEBACKED ADAPTERS ADD "H" OR "J" TO END OF PART NO. "H" = 165 FUSEMETAL "J" = 212 FUSEMETAL EXAMPLE 9146-30KJ |                                                                        |
| 6A       | 9160-83                                                                                                                   | WEATHER MEMBRANE FOR 9146-30K ADAPTER                                  |
| 6B       | 9160-83F                                                                                                                  | WEATHER MEMBRANE FOR 9146-30U & 9146-27U ADAPTERS                      |
| 7A       | 9146-29                                                                                                                   | 1-1/8" FLARE NUT FOR 9146-30K & 9146-30U ADAPTERS                      |
|          | 9146-29F                                                                                                                  | 1" FLARE NUT FOR 9146-30K & 9146-30U ADAPTERS                          |
| 7B       | 9146-28                                                                                                                   | 1-1/8" WELD ON VENT TUBE NUT FOR 9146-27U ADAPTER                      |
|          | 9146-28F                                                                                                                  | 1" WELD ON VENT TUBE NUT FOR 9146-27U ADAPTER                          |

## ASSEMBLY INSTRUCTIONS:

- 1. Apply a small amount of Halocarbon 25-10M grease or compatible grease to 9146-6C copper washer and insert into relief device body.
- 2. Insert rupture disc into relief device body letter code up.
- 3. Lightly lubricate 9146-24H shear ring with Halocarbon 25-10M grease or compatible grease and place in relief device body.
- 4. Screw adapter into relief device body.
- 5. Torque adapter to 250 Ft/lbs.