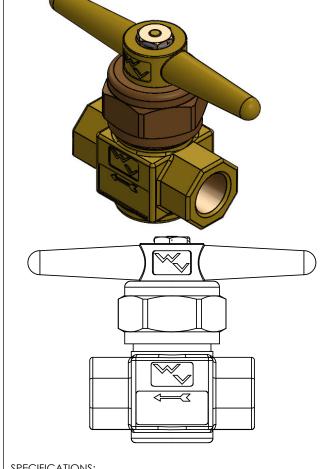

SPECIFICATIONS: VALVE BODY - BRASS SEAT PLUG - ALUMINUM SILICON BRONZE W/ KEL-F SEAT

BONNET - BRASS, W/ VG-109 VITON & TEFLON SEALS, AND NYLATRON

THRUST WASHER

STEM - BRASS

SEAL RING - TEFLON COATED STAINLESS STEEL MAXIMUM VALVE BODY OPERATING PRESSURE 5000 PSI @ 70 F

Cv FACTOR - 3.1

| CVTACION - 3.1                                                 |   |           |     |     |    |          |       |           |      |                                        |                                |
|----------------------------------------------------------------|---|-----------|-----|-----|----|----------|-------|-----------|------|----------------------------------------|--------------------------------|
|                                                                |   |           |     |     |    |          |       |           | NAME | DATE                                   | WESTERN VALVE                  |
|                                                                |   |           |     |     |    |          |       | DRAWN     | DCH  | 10/19/16                               | WESIERN VALVE                  |
|                                                                |   |           |     |     |    |          |       | CHECKED   |      |                                        |                                |
|                                                                |   |           |     |     |    |          |       | ENG APPR. |      |                                        | MASTER VALVE                   |
|                                                                |   |           |     |     |    |          |       | MFG APPR. |      | 3/4"NPT X 3/4"NPT                      |                                |
| PROPRIETARY AND CONFIDENTIAL THE INFORMATION CONTAINED IN THIS |   |           |     |     |    | MATERIAL | BRASS | Q.A.      |      |                                        | 0/41411/0/41411                |
| DRAWING IS THE SOLE PROPERTY OF                                |   |           |     |     |    |          |       | COMMENTS: |      |                                        |                                |
| WESTERN VALVE. ANY REPRODUCTION                                |   |           |     |     |    | FINISH   |       |           |      |                                        | SIZE DWG. NO.                  |
| IN PART OR AS A WHOLE WITHOUT THE WRITTEN PERMISSION OF        |   |           |     |     |    |          |       |           |      | $ \mathbf{A} ^{\text{INC. NO.}}$ 18R2E |                                |
| WESTERN VALVE IS PROHIBITED.                                   | # | REVISIONS | DAT | NTE | BY |          |       |           |      |                                        | SCALE:1:2 WEIGHT: SHEET 1 OF 1 |