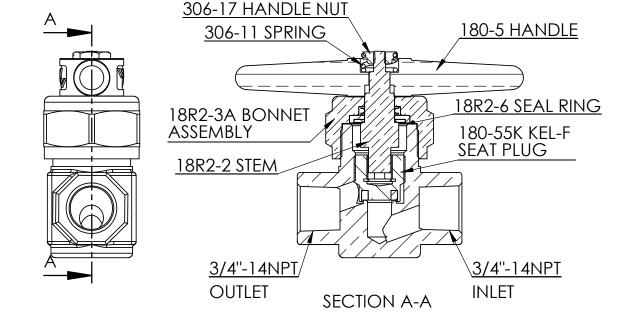

SPECIFICATIONS: VALVE BODY - BRASS SEAT PLUG - ALUMINUM SILICON BRONZE W/ KEL-F SEAT

BONNET - BRASS, W/ VG-109 VITON & TEFLON SEALS, AND NYLATRON

THRUST WASHER

STEM - BRASS

SEAL RING - TEFLON COATED STAINLESS STEEL MAXIMUM VALVE BODY OPERATING PRESSURE 5000 PSI @ 70 F

Cv FACTOR - 3.1

| CVTACION - 3.1                                                 |   |           |     |     |    |          |       |           |      |                                        |                                |
|----------------------------------------------------------------|---|-----------|-----|-----|----|----------|-------|-----------|------|----------------------------------------|--------------------------------|
|                                                                |   |           |     |     |    |          |       |           | NAME | DATE                                   | WESTERN VALVE                  |
|                                                                |   |           |     |     |    |          |       | DRAWN     | DCH  | 10/19/16                               | WESIERN VALVE                  |
|                                                                |   |           |     |     |    |          |       | CHECKED   |      |                                        |                                |
|                                                                |   |           |     |     |    |          |       | ENG APPR. |      |                                        | MASTER VALVE                   |
|                                                                |   |           |     |     |    |          |       | MFG APPR. |      | 3/4"NPT X 3/4"NPT                      |                                |
| PROPRIETARY AND CONFIDENTIAL THE INFORMATION CONTAINED IN THIS |   |           |     |     |    | MATERIAL | BRASS | Q.A.      |      |                                        | 0/41411/0/41411                |
| DRAWING IS THE SOLE PROPERTY OF                                |   |           |     |     |    |          |       | COMMENTS: |      |                                        |                                |
| WESTERN VALVE. ANY REPRODUCTION                                |   |           |     |     |    | FINISH   |       |           |      |                                        | SIZE DWG. NO.                  |
| IN PART OR AS A WHOLE WITHOUT THE WRITTEN PERMISSION OF        |   |           |     |     |    |          |       |           |      | $ \mathbf{A} ^{\text{INC. NO.}}$ 18R2E |                                |
| WESTERN VALVE IS PROHIBITED.                                   | # | REVISIONS | DAT | NTE | BY |          |       |           |      |                                        | SCALE:1:2 WEIGHT: SHEET 1 OF 1 |